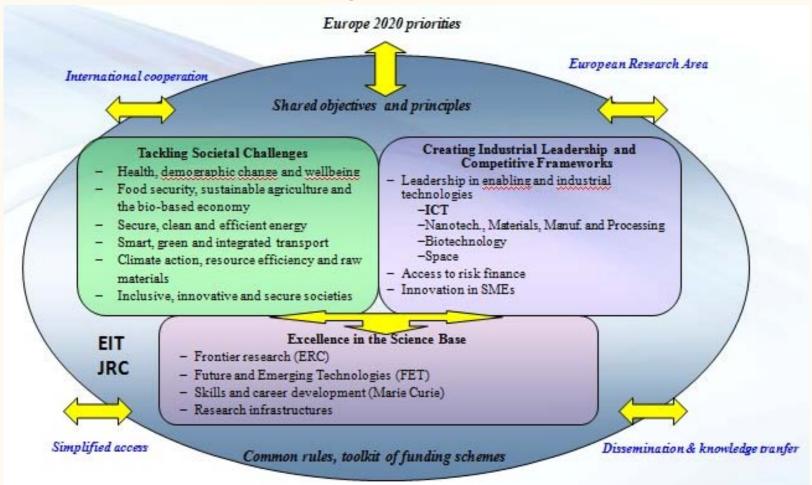

1)

- 1. A single programme bringing together three separate programmes / initiatives
- 2. Coupling research to innovation
- 3. Focus on societal challenges facing EU society, e.g. health, clean energy, transport
- 4. Simplified access, for all companies, universities, institutes in all EU countries and beyond.
- 5. International collaboration enhanced
- 6. Strong participation of SMEs

### Horizon 2020 – Objectives and structure

## **Key messages for SUCCESS**

-> EU must be competitive: excellent science - basis for development of industry etc

-> Horizon will cover many activities, and will have solutions solutions (R&D calls, inco etc)

-> There will be programmes to involve international participants in the European facilities (= internationalization)

-> Type of programmes and the type of support is unclear now. But we should be prepared !