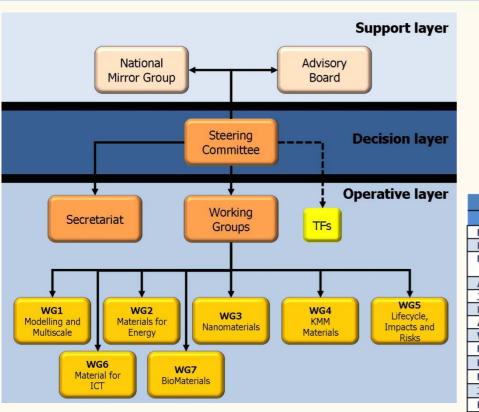

### **EuMaT Governance**

Karl Maile Walter Bogaerts

| EuMat Steering Committee members |                                                                                                                                                                     |                                                                                                                                                                                                                                                                                                                                                                                              |  |  |  |  |  |
|----------------------------------|---------------------------------------------------------------------------------------------------------------------------------------------------------------------|----------------------------------------------------------------------------------------------------------------------------------------------------------------------------------------------------------------------------------------------------------------------------------------------------------------------------------------------------------------------------------------------|--|--|--|--|--|
| er                               | Company                                                                                                                                                             | Nationality                                                                                                                                                                                                                                                                                                                                                                                  |  |  |  |  |  |
| Chairman                         | CSM                                                                                                                                                                 | IT                                                                                                                                                                                                                                                                                                                                                                                           |  |  |  |  |  |
| Deputy chairman                  | ALSTOM Power                                                                                                                                                        | UK                                                                                                                                                                                                                                                                                                                                                                                           |  |  |  |  |  |
| General Secretary,               | KMM-VIN                                                                                                                                                             | PL                                                                                                                                                                                                                                                                                                                                                                                           |  |  |  |  |  |
| WG4 coordinator                  | IPPT                                                                                                                                                                |                                                                                                                                                                                                                                                                                                                                                                                              |  |  |  |  |  |
| WG1 coordinator                  | TEKNIKER                                                                                                                                                            | ES                                                                                                                                                                                                                                                                                                                                                                                           |  |  |  |  |  |
| WG2 coordinator                  | Cranfield Univ.                                                                                                                                                     | UK                                                                                                                                                                                                                                                                                                                                                                                           |  |  |  |  |  |
| WG3 coordinator                  | CRF Scpa                                                                                                                                                            | IT                                                                                                                                                                                                                                                                                                                                                                                           |  |  |  |  |  |
| WG5 coordinator                  | RTECH                                                                                                                                                               | DE                                                                                                                                                                                                                                                                                                                                                                                           |  |  |  |  |  |
| WG6 coordinator                  | MEGGITT                                                                                                                                                             | DK                                                                                                                                                                                                                                                                                                                                                                                           |  |  |  |  |  |
|                                  | SGL Carbon                                                                                                                                                          | DE                                                                                                                                                                                                                                                                                                                                                                                           |  |  |  |  |  |
|                                  | Consultancy Serv.                                                                                                                                                   | DE                                                                                                                                                                                                                                                                                                                                                                                           |  |  |  |  |  |
|                                  | Metso Minerals Oy                                                                                                                                                   | FI                                                                                                                                                                                                                                                                                                                                                                                           |  |  |  |  |  |
|                                  | ISQ                                                                                                                                                                 | PT                                                                                                                                                                                                                                                                                                                                                                                           |  |  |  |  |  |
|                                  | FZJ                                                                                                                                                                 | DE                                                                                                                                                                                                                                                                                                                                                                                           |  |  |  |  |  |
|                                  | TNO                                                                                                                                                                 | NL                                                                                                                                                                                                                                                                                                                                                                                           |  |  |  |  |  |
|                                  | IOM3 / KTN                                                                                                                                                          | UK                                                                                                                                                                                                                                                                                                                                                                                           |  |  |  |  |  |
|                                  | IIC SAS                                                                                                                                                             | SK                                                                                                                                                                                                                                                                                                                                                                                           |  |  |  |  |  |
|                                  | Umicore                                                                                                                                                             | DE                                                                                                                                                                                                                                                                                                                                                                                           |  |  |  |  |  |
|                                  | BOSCH                                                                                                                                                               | DE                                                                                                                                                                                                                                                                                                                                                                                           |  |  |  |  |  |
|                                  | BOSCH                                                                                                                                                               | DE                                                                                                                                                                                                                                                                                                                                                                                           |  |  |  |  |  |
|                                  |                                                                                                                                                                     |                                                                                                                                                                                                                                                                                                                                                                                              |  |  |  |  |  |
| embers                           |                                                                                                                                                                     |                                                                                                                                                                                                                                                                                                                                                                                              |  |  |  |  |  |
|                                  | ISQ                                                                                                                                                                 | PT                                                                                                                                                                                                                                                                                                                                                                                           |  |  |  |  |  |
|                                  | BAYER                                                                                                                                                               | DE                                                                                                                                                                                                                                                                                                                                                                                           |  |  |  |  |  |
|                                  | Chairman<br>Deputy chairman<br>General Secretary,<br>WG4 coordinator<br>WG1 coordinator<br>WG2 coordinator<br>WG3 coordinator<br>WG5 coordinator<br>WG6 coordinator | er Company<br>Chairman CSM<br>Deputy chairman ALSTOM Power<br>General Secretary,<br>WG4 coordinator IPPT<br>WG1 coordinator TEKNIKER<br>WG2 coordinator CRF Scpa<br>WG5 coordinator CRF Scpa<br>WG5 coordinator RTECH<br>WG6 coordinator MEGGITT<br>SGL Carbon<br>Consultancy Serv.<br>Metso Minerals Oy<br>ISQ<br>FZJ<br>TNO<br>IOM3 / KTN<br>IIC SAS<br>Umicore<br>BOSCH<br>BOSCH<br>BOSCH |  |  |  |  |  |

nno

DE

BE

MPA Stuttgart

Technologica